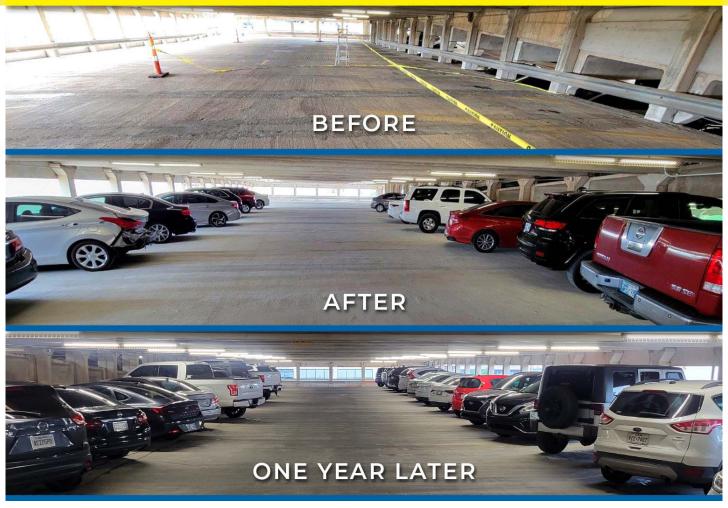

## FasTrac Resurfacer

FasTrac ReSurfacer is a two-component, rapid setting, low shrinkage mortar that is used to overlay existing pavements and floors. FasTrac ReSurfacer is mixed with polymer and water on site, and is placed with suitable placement equipment and finished to the desired texture. For applications thicker than 1-inch, the mortar should be extended with 3/8inch aggregate.

## **Advantages**

- Rapid Setting; can be opened for pedestrian traffic in less than 1 hour, vehicular traffic in less than 3 hours
- Very low shrinkage
- No priming necessary
- No curing necessary
- · Clean with water immediately after use
- · Low permeability and improved overall durability
- Excellent resistance to freeze/thaw
- Excellent workability
- Made in the USA